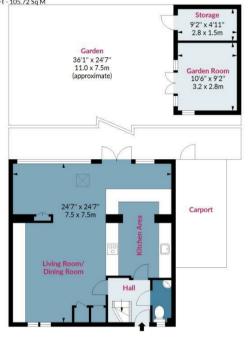

#### Davenport, CM17

Approx. Gross Internal Area 993 Sq Ft - 92.25 Sq M Approx. Gross Storage/Garden Room Area 145 Sq Ft - 13.47 Sq M Approx. Gross Total Area 1138 Sq Ft - 105.72 Sq M

## **Ground Floor**

On the first floor, there are three bedrooms and a modern family

Externally, there is off-street parking for two vehicles plus a carport to the right of the property. The well-established garden is maintained with a decking area and Astroturf which makes the garden low maintenance, both sides are well stocked with flower and shrub borders that provide a good degree of seclusion. The garden also benefits from a summer house and storage.