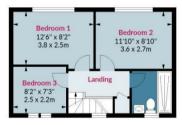

### First Floor

Floor Area 388 Sq Ft - 36.05 Sq M

Measured according to RICS IPMS2. Floor plan is for illustrative purposes only and is not to scale. Every attempt has been made to ensure the accuracy of the floor plan shown, however all measurements, fixtures, fittings and data shown are an approximate interpretation for illustrative purposes only. 1 sq m = 10.76 sq feet.

On the first floor, there are three bedrooms and a modern family

Externally, there is off-street parking for two vehicles plus a carport to the right of the property. The well-established garden is maintained with a decking area and Astroturf which makes the garden low maintenance, both sides are well stocked with flower and shrub borders that provide a good degree of seclusion. The garden also benefits from a summer house and storage.